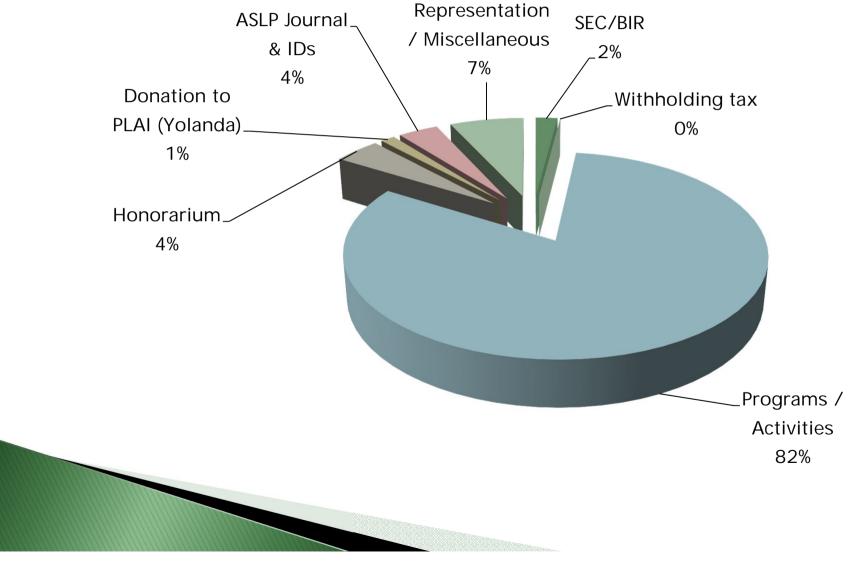

#### **LESS: Expenses**

SEC/BIR Php15,276.50
Withholding tax Php85.74
Program/Activities Php618,035.79
Honorarium Php32,350.00

Donation to PLAI (Yolanda) Php10,000.00

ASLP Journal & IDs Php27,996.25

Representation/Miscellaneous Php51,801.25 Php755,545.53