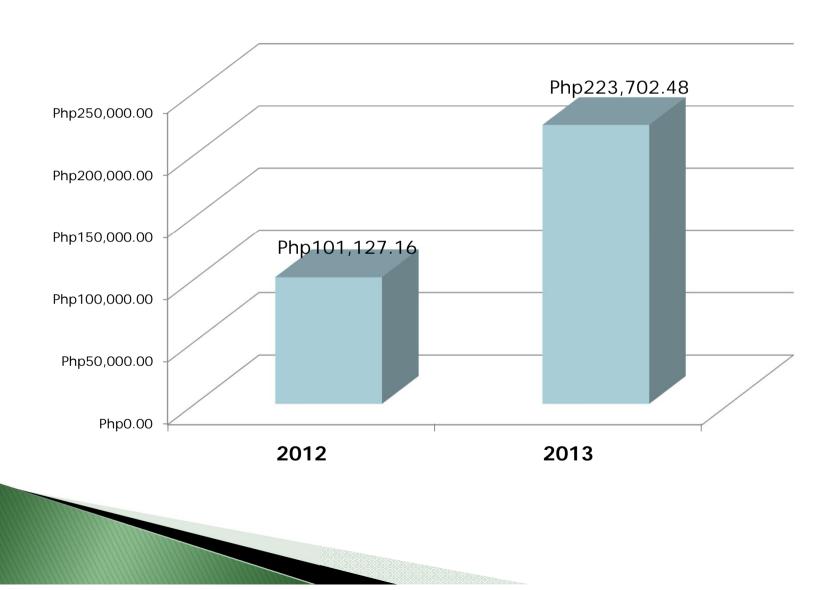

NET INCOME Php223,702.48

Cash in Bank as of December 12, 2013

Php223,702.48

### Net Income