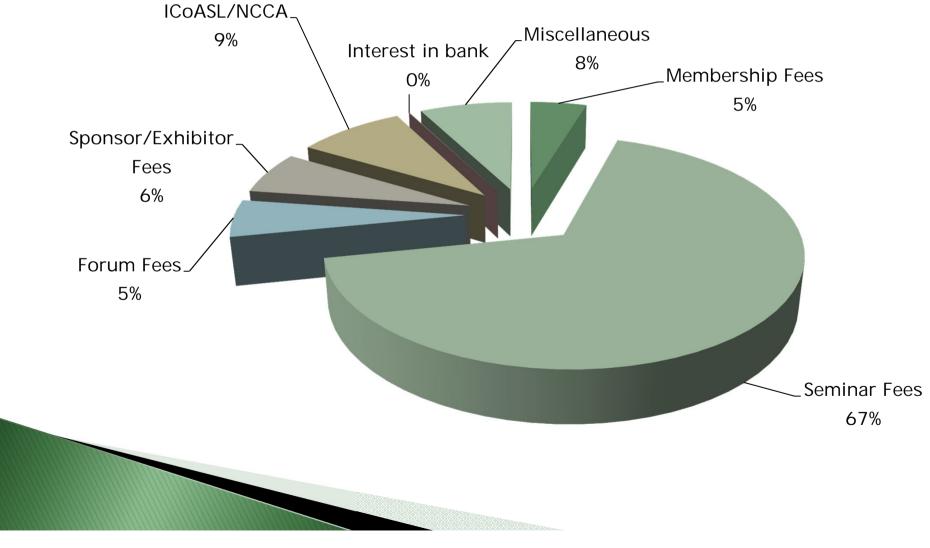

### Income

Fund Beginning Balance (Cash in Bank) as of December 14, 2012 Php65,479.11

**ADD: Income** 

Membership FeesPhp42,400.00Seminar FeesPhp614,089.70Forum FeesPhp49,600.00Sponsor/Exhibitor FeesPhp57,000.00ICoASL/NCCAPhp80,571.43Interest in bankPhp392.33MiscellaneousPhp69,715.44Php913,768.90

Subtotal Php979,248.01