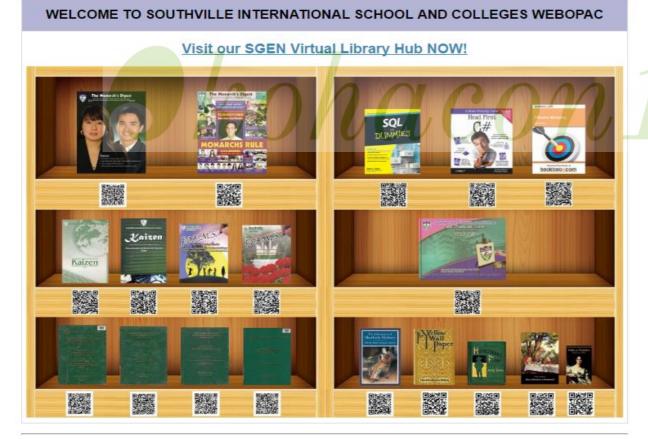

# Can a simple librarian implement Koha ILS?



Prepared by Jerwyn Gutierrez Fernandez Onstrike Library Solutions - President

# Can you implement Kohallsi

## You will find out at the end of my presentation.

## My personal experience as a young professional librarian

Under Graduate: 20

Graduate School:

Board Exam:

Professional Job:

2012 – UST BLIS

2014 - Present - APC MIT

2012 - PRC

2013 – Southville International

School and Colleges















#### **HOME**

Activate Windows
Go to Settings to activate Windows.











Ps

Free Download!

Discover the world's top universities in your subject.

QS has been conducting research in a range of areas since 1990 beginning with a global survey of MBA employers.

The QS World University Rankings®, the most established of the range of research projects that QS operates, have been in existence since 2004.

This year the QS World University Rankings by Subject



strategies and significance By Kecheng Liu and Weizi LiZhigun Zhu, Bucknell University,

USA

Activate Windows

We are not around. Send offline messages to krc@aim.edu

1:27 A



Search Library catalog ▼

All libraries

Go

۳

Advanced search | Recent comments | Most popular

#### **Library Hours** (Regular Semester & S