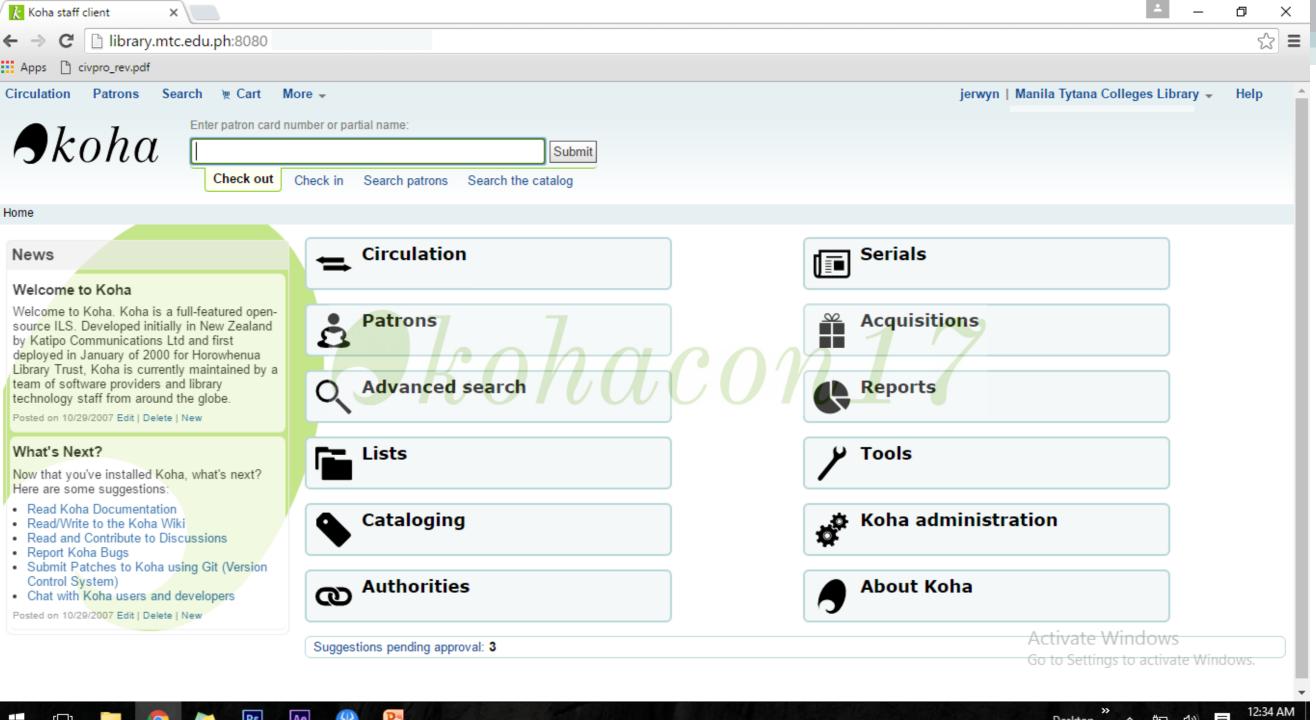

# Can a simple librarian implement Koha ILS?



Prepared by Jerwyn Gutierrez Fernandez Onstrike Library Solutions - President

# Can you implement Kohallsi

## You will find out at the end of my presentation.

## My personal experience as a young professional librarian

Under Graduate: 20

Graduate School:

Board Exam:

Professional Job:

2012 – UST BLIS

2014 - Present - APC MIT

2012 - PRC

2013 – Southville International

School and Colleges















#### **HOME**

Activate Windows
Go to Settings to activate Windows.











Ps

Free Download!

Discover the world's top universities in your subject.

QS has been conducting research in a range of areas since 1990 beginning with a global survey of MBA employers.

The QS World University Rankings®, the most established of the range of research projects that QS operates, have been in existence since 2004.

This year the QS World University Rankings by Subject



strategies and significance By Kecheng Liu and Weizi LiZhigun Zhu, Bucknell University,

USA

Activate Windows

We are not around. Send offline messages to krc@aim.edu

1:27 A



Search Library catalog ▼

All libraries

Go

۳

Advanced search | Recent comments | Most popular

#### **Library Hours** (Regular Semester & Summer Class)

#### Main Library

Monday, Tuesday, Thursday & Friday

7:00am - 7