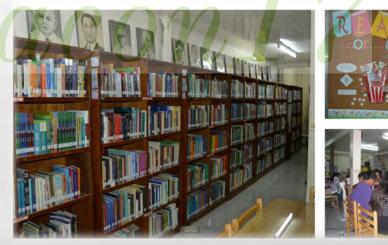

# **BATANGAS PROVINCIAL LIBRARY**

#### • SITTING CAPACITY: 35

- SERVICES: CIRCULATION OF LOCAL COLLECTIONS, ACADEMIC MATERIALS, PROVINCIAL ORDINANCES AND RESOLUTIONS.
- BOOK COLLECTION: 6,496 VOLUMES
- SERIAL: 30 TITLES
- RESOLUTIONS: 3,000+ (2012-PRESENT)
- ORDINANCES: 200+ (2012-PRESENT)
- AVERAGE USE: 60 CLIENTS DAILY
- 3 LIBRARIANS & 3 SUPPORT STAFF

## **BATANGAS PROVINCIAL LIBRARY**

and the second