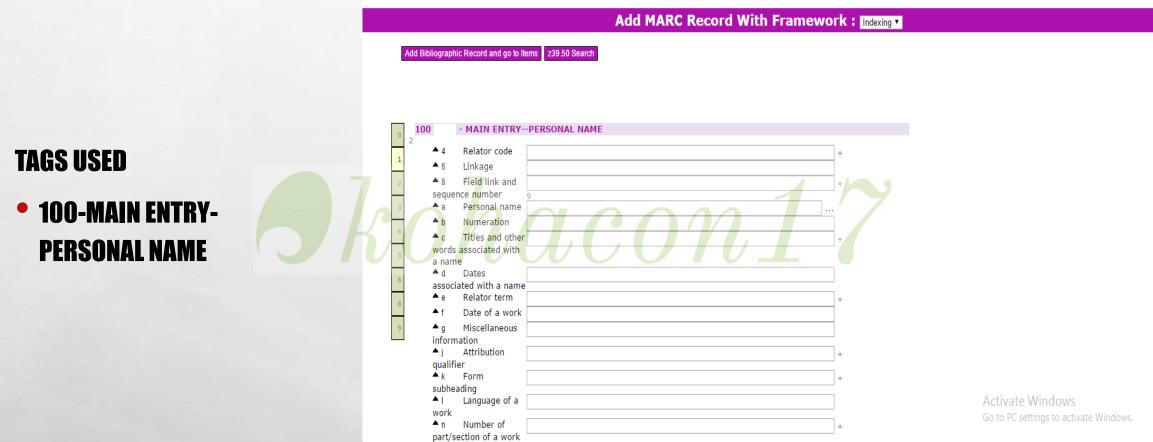

#### TAGS USED

- 000-LEADER
- 001-CONTROL NUMBER
- 003-CONTRON NUMBER IDENTIFIER
- 005-DATE & LATEST TRANSACTION
- 008-FIXED-LENGHTH DATA ELEMENT

A St.

Koha Acquisitions Catalogue Circulation Members Authorities Reports Parameters About Help